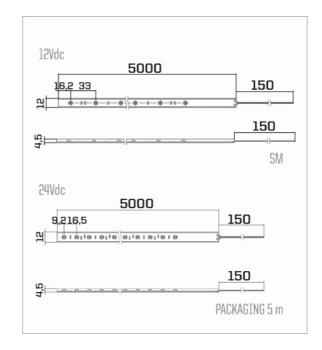

## Test data (referred to 1m):

|             | SPT221-02-00-04-00 | SPT221-02-00-05-00 | SPT220-03-00-04-00 | SPT220-03-00-05-00 |
|-------------|--------------------|--------------------|--------------------|--------------------|
| Voltage [V] | 12                 | 12                 | 24                 | 24                 |
| Current [A] | 0.50A              | 0.50A              | 0.50A              | 0.50A              |
| CCT [K]     | 3500               | 7000               | 3500               | 7000               |
| Φ [lm]      | 400                | 400                | 800                | 800                |
| η [lm/W]    | 80                 | 80                 | 80                 | 80                 |

|                  | SPT220-03-00-06-00          | SPT220-03-00-11-00       |
|------------------|-----------------------------|--------------------------|
| Colors           | RGB                         | RGBW                     |
| Voltage [V]      | 24                          | 24                       |
| Current [A]      | 0.16 / 0.13 / 0.18          | 0.07 / 0.07 / 0.08/ 0.16 |
| Wave-length [nm] | 630-635 / 515-520 / 465-470 |                          |
| Φ [lm]           | 150 / 210 / 75              | 65 / 100 / 35 / 300      |